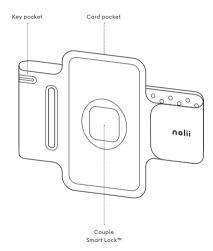

## Wearing Couple Fitness Band

- Wrap Couple Fitness Band around your arm with the phone facing upwards on the outside of your arm.
- Thread Couple Fitness Band's velcro strap through the correct slot and fasten around your arm. It should be tight enough to stay in place while being comfortable.