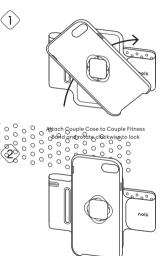

## Pairing with Couple Case\*

#### \*Couple Case sold separately

### Attaching your phone

- Insert the Couple Smart Lock™ on the back of Couple Fitness Band into the matching hole on the back of Couple Case.
- Turn clockwise until you feel Couple Case clip securely into place, with your phone facing upwards.