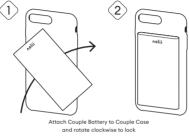

### Instructions for Use

To attach your Couple Battery to Couple Case, follow the illustrations on the back of this booklet.

The battery functions using a touch button indicated on the illustration. It serves as both an 'on' button and a battery charge level check. Couple Battery can also charge compatible devices via the USB-C port, which functions as both an input and output. Please note, you can continue to use your headphone jack whilst the phone is charging.

#### Charging your Device

- · Attach Couple Battery to your Couple Case
- Press the touch button on the bottom of the battery to begin charging
- LEDs are lit for duration of charge, indicating Couple Battery's remaining charge