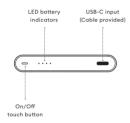

### Instructions for Use

To attach your Couple Battery to Couple Case, follow the illustrations on the back of this booklet.

The battery functions using a touch button indicated on the illustration. It serves as both an 'on' button and a battery charge level check. Couple Battery can also charge compatible devices via the USB-C port, which functions as both an input and output. Please note, you can continue to use your headphone jack whilst the phone is charging.

## Checking Couple Battery Charge Level

- Press the touch button on the bottom of the battery
- The LEDs will indicate the level of charge remaining in the battery (see diagram on previous page)
- After 20 seconds, the lights will switch off