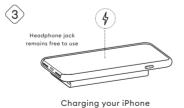

### Instructions for Use

To attach your Couple Battery to Couple Case, follow the illustrations on the back of this booklet.

The battery functions using a touch button indicated on the illustration. It serves as both an 'on' button and a battery charge level check. Couple Battery can also charge compatible devices via the USB-C port, which functions as both an input and output. Please note, you can continue to use your headphone jack whilst the phone is charging.

#### Charging your Device

- · Attach Couple Battery to your Couple Case
- Press the touch button on the bottom of the battery to begin charging
- LEDs are lit for duration of charge, indicating Couple Battery's remaining charge