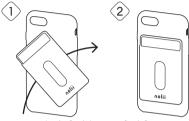

# Pairing with Couple Accessories\*

Attach a Couple Accessory to Couple Case and rotate clockwise to lock

610-0002-000

\*Couple Accessories sold separately

# Pairing with Couple Accessories\*

- Insert the Couple Smart Lock™ on the back of your Couple Accessory into the matching hole on the back of Couple Case. The Couple Accessory should be at a 45° angle with the opening point upwards and left.
- 2. Turn clockwise until you feel Couple Wallet clip securely into place.