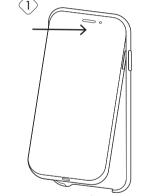

### Attaching your phone

- 1. Insert your phone into the upper corners of your Couple Case.
- Press down the bottom of your phone gently into the lower lip of your Couple Case.

00000

Attaching your phone to Couple Case