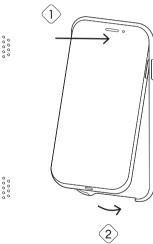

#### Attachina your phone

- 1. Insert your phone into the upper corners of your Couple Case.
- 2. Press down the bottom of your phone gently into the lower lip of your Couple Case.

### Attaching your phone to Couple Case