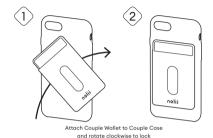

#### Pairing with Couple Wallet

- Insert the Couple Smart Lock™ on the back of Couple Wallet into the matching hole on the back of Couple Case, Couple Wallet should be at a 45° anale with the opening point upwards and left.
- 2. Turn clockwise until you feel Couple Wallet clip securely into place.