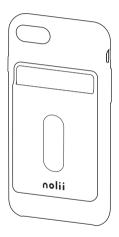

#### Pairing with Couple Wallet

- Insert the Couple Smart Lock™ on the back of Couple Wallet into the matching hole on the back of Couple Case, Couple Wallet should be at a 45° anale with the opening point upwards and left.
- 2. Turn clockwise until you feel Couple Wallet clip securely into place.